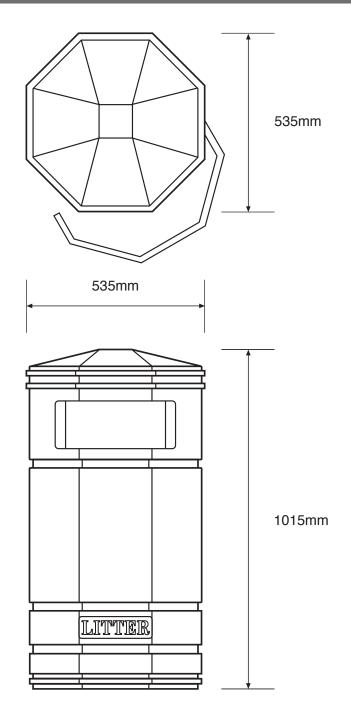

## **Cast Iron Litterbins** ASF 455

**Material:** 

**Standard Finish:** 

**Optional Finish:** 

Embellishments:

**Logos/Coats of Arms:** 

Fixing:

Grade 250 Cast Iron

High Quality five coat vinyl paint finish to any RAL or BS colour

Dulux Weathershield Rust Resistant Paint System applied in most RAL or BS colours

Rings, Logos etc can be embellished in Weathershield Gold to provide contrast

Borough / City / Town Coats of Arms / Crests / Logos / Dates etc can be incorporated in order to individualise schemes

The base is drilled in four places for fixing to either our own unique fixing cage or directly into a concrete pad or paving